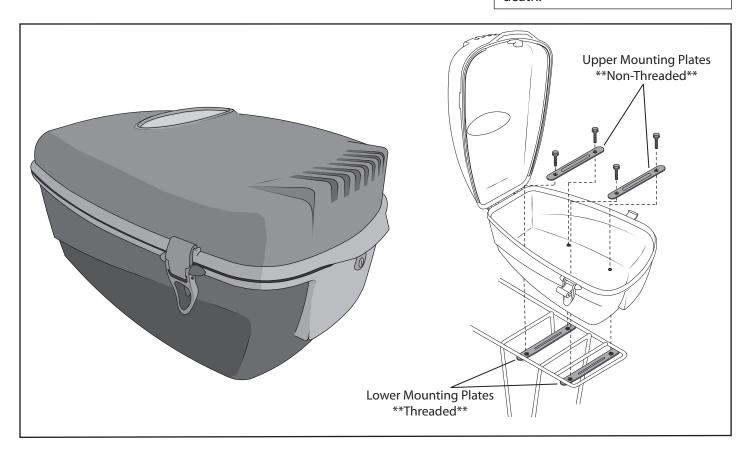

## **Installation**

- 1. Set the lock box on top of the rack. \*Rack not included\*
- 2. Place the upper mouting plates so that they align with the mounting holes on the bottom of the Rackpack and insert a bolt in each hole to hold them in place.
- 3. Place lower mounting plates as shown above and hand tighten bolts.
- 4. Align the lower mounting plates so that they are centered beneath the rack.
- 5. Tighten bolts until box is secure and stop. Do not over tighten or damage may occur.