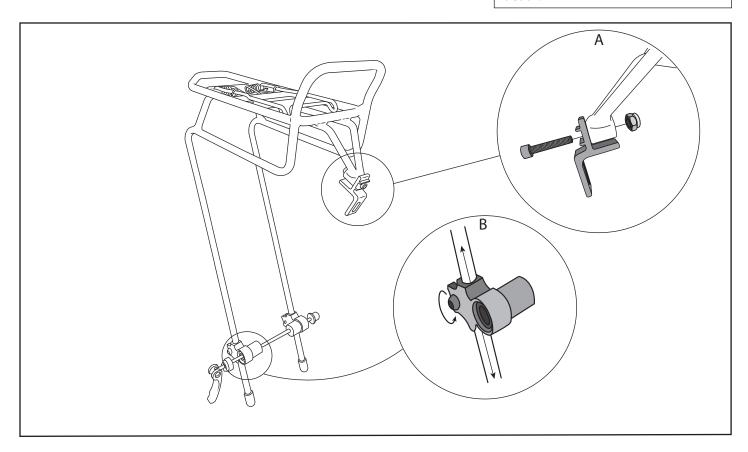

## Installation

- 1. Install brake caliper bracket to rack boss as shown in figure A.
- 2. Remove brake caliper if present and install caliper bracket to the fork via the brake mount hole. Reinstalling the brake caliper over the top of the rack mounting bracket.
- 3. Adjust the axle guides as needed to align them with the fork's dropouts. To move, loosen the 5mm allen bolt shown in figure B and slide the clamp up or down before retightening the clamps. It is easiest to do both at the same time with the skewer in place to ensure proper alignment.
- 4. Remove OEM quick release and replace with the provided longer skewer. Always be sure the skewer is closed and in the proper postition before riding.
- 5. After skewer has been reinstalled, double check all connections have been tightened and that brakes function normally.