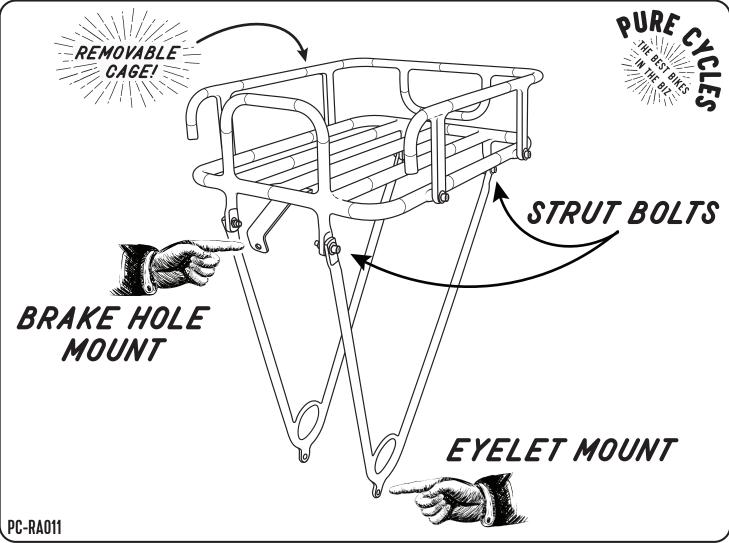

## **INSTRUCTIONS**

REMOVE THE FRONT CALIPER BRAKE IF PRESENT.

USING THE SUPPLIED HARDWARE, MOUNT THE RACK TO THE EYELETS ON THE FORK NEAR THE AXLE.

INSTALL THE BRAKE HOLE MOUNT TO THE FORK, IF USING A FRONT BRAKE THE MOUNT SHOULD GO BETWEEN The Caliper Washer and the Caliper Itself, not directly against the Fork. If no brake is present, use the included single longer bolt to install.

MAKE SURE STRUT BOLTS, CAGE, AND ALL INSTALLATION POINTS ARE PROPERLY TIGHTENED BEFORE USE.