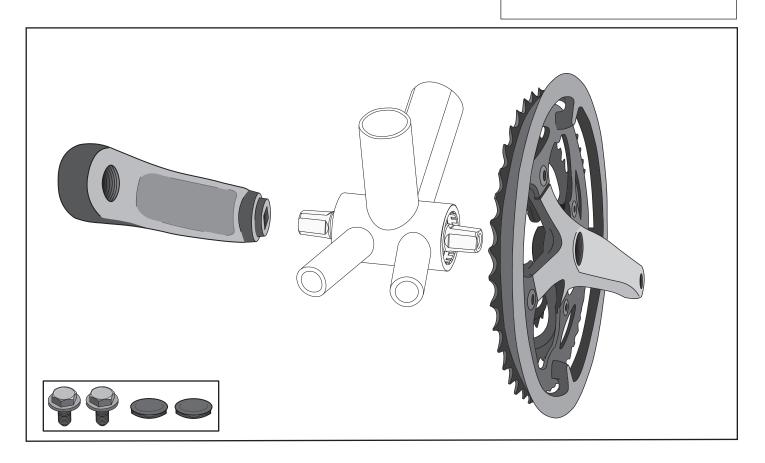

## Installation

- 1. Clean square tapers of BB spindle with rubbing alcohol do not grease.
- 2. Push drive side crank onto spindle.
- 3. Grease the crank bolt and thread it into the spindle until tightly seated.
- 4. Repeat same process for non drive side ensuring not to cross thread the bolts.
- 5. Torque both sides to 38-42Nm using a torque wrench.
- 6. Rotate crank checking clearance as well and smooth motion throughout the rotation.
- 7. Replace dust covers.