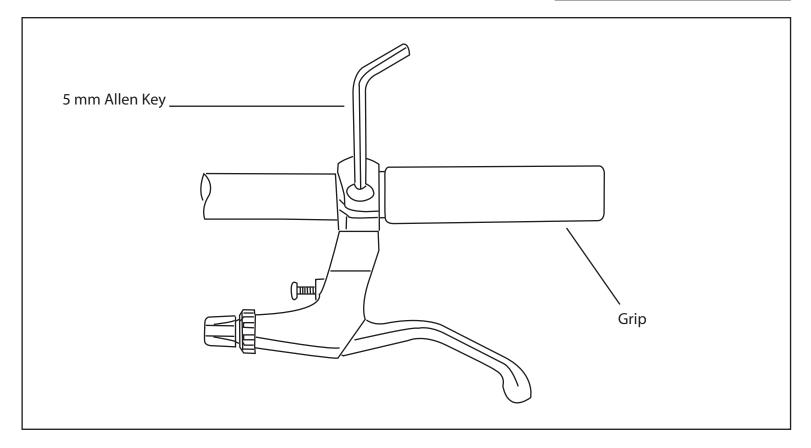

## Installation/Use

- 1. Remove the grips from handlebar.
- 2. Using a 5mm allen key, loosen the bolt in the brake lever clamp.
- 3. Slide brake lever in place on handlebar.
- 4. Tighten the brake lever clamp between 5 7 Nm.