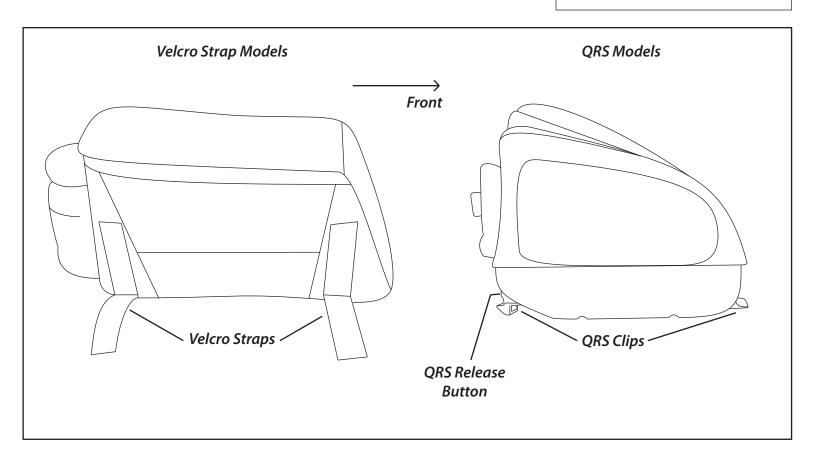

### Installation/Use

Mounting Your Velcro Strap Bag

- 1. Open the velcro straps on the side or bottom of your bag.
- 2. Set the bag on top of your rear rack and wrap the velcro straps around the rails of the rack and tighten down so that the bag is as secure as possible.

### Mounting Your QRS Bag

- 1. Some bags mount with a quick release type system (QRS) slide the front clip into the rack then push down on the back of the bag until you hear the click signifying that the bag is locked into place. You may remove the bag by pushing the quick release button on the back of the bag and lifting up.
- \* Check the velcro straps frequently to ensure that the bag is safely and securely mounted on your rack.