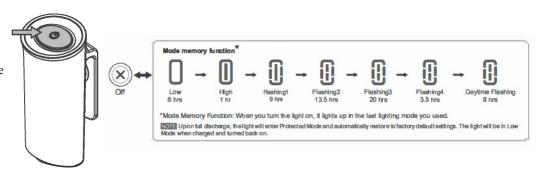

### Function

- Press the power button for 1.5 seconds to turn power on and off.
- Click the button briefly to cycle through modes.
- Mode memory returns to last used mode when turned back on unless light has been fully discharged.