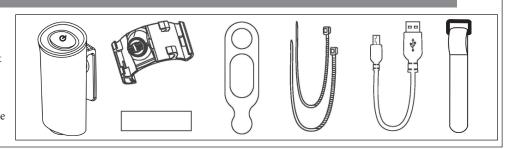

# GALAXY-HP TAIL LIGHT SUNLITE CG-126R / 913606

Includes:

- Rear Light
- Attachment Bracket
- Rubber Pad
- Silicone Strap
- Zip Ties x2
- USB Charging Cable
- Valcro Strap