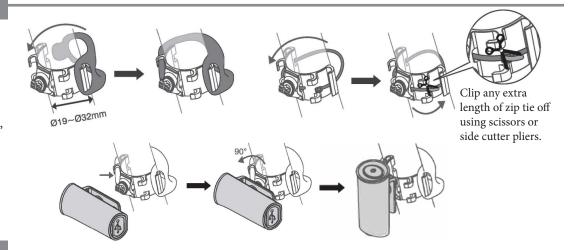

### Installation

- 1. Install the light mount using the included ring strap or a zip tie.
- Once mount is installed, place light onto mount and turn 90° to lock in place